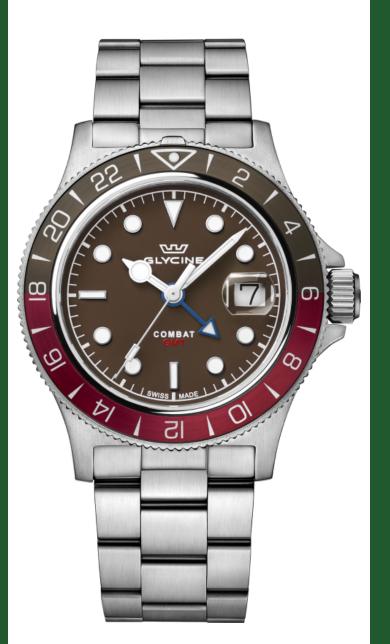

## GLYCINE

| GLYCINE GL1053          |                           |
|-------------------------|---------------------------|
| Model:                  | GL1053                    |
| Year:                   | 2022                      |
| Collection:             | Combat                    |
| Series:                 | Sub Sport                 |
| Product Family Code:    | PF19005                   |
| Band Material:          | Stainless Steel           |
| Band Tone:              | Steel                     |
| Band Size [mm]:         | 22                        |
| Band Length [mm]:       | 215                       |
| Bezel Color:            | Burgundy, Dark Brown      |
| Bezel Material:         | Stainless Steel           |
| Buckle Type:            | Fold over safety          |
| Case Material:          | Stainless Steel           |
| Case Tone:              | Steel                     |
| Case Size [mm]:         | 42                        |
| Case Thickness:         | 11                        |
| Case Back:              | Solid screwed             |
| Crown Type:             | Screw Down                |
| Crystal:                | Sapphire                  |
| Dial Material:          | Metal                     |
| Dial Color:             | Dark Brown                |
| Dial Luminous Material: | Superluminova             |
| Dial Luminous Color:    | White                     |
| Color of Hands:         | Silver polished, Luminous |
| Material of Hands:      | Metal                     |
| Function Type:          | Quartz                    |
| Movement Caliber:       | 515.24H                   |
| Movement Jewels:        | 1                         |
| Movement Origin:        | Swiss                     |
| Number of Stones:       | -                         |
| Type of Stones:         | None                      |
| Water Resistance [m]:   | 200                       |
| Weight:                 | 173                       |