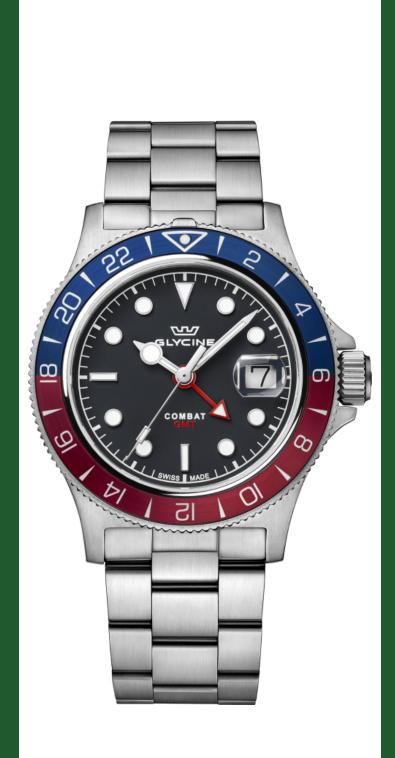

Weight:

Limited Edition Threshold: -

| GLYCINE GL1054          | 4                         |
|-------------------------|---------------------------|
| Model:                  | GL1054                    |
| Year:                   | 2022                      |
| Collection:             | Combat                    |
| Series:                 | Sub Sport                 |
| Product Family Code:    | PF19005                   |
| Band Material:          | Stainless Steel           |
| Band Tone:              | Steel                     |
| Band Size [mm]:         | 22                        |
| Band Length [mm]:       | 215                       |
| Bezel Color:            | Blue, Dark Red            |
| Bezel Material:         | Stainless Steel           |
| Buckle Type:            | Fold over safety          |
| Case Material:          | Stainless Steel           |
| Case Tone:              | Steel                     |
| Case Size [mm]:         | 42                        |
| Case Thickness:         | 11                        |
| Case Back:              | Solid screwed             |
| Crown Type:             | Screw Down                |
| Crystal:                | Sapphire                  |
| Dial Material:          | Metal                     |
| Dial Color:             | Black                     |
| Dial Luminous Material: | Superluminova             |
| Dial Luminous Color:    | White                     |
| Color of Hands:         | Luminous, Silver polished |
| Material of Hands:      | Metal                     |
| Function Type:          | Quartz                    |
| Movement Caliber:       | 515.24H                   |
| Movement Jewels:        | 1                         |
| Movement Origin:        | Swiss                     |
| Number of Stones:       | -                         |
| Type of Stones:         | None                      |
| Water Resistance [m]:   | 200                       |
|                         |                           |