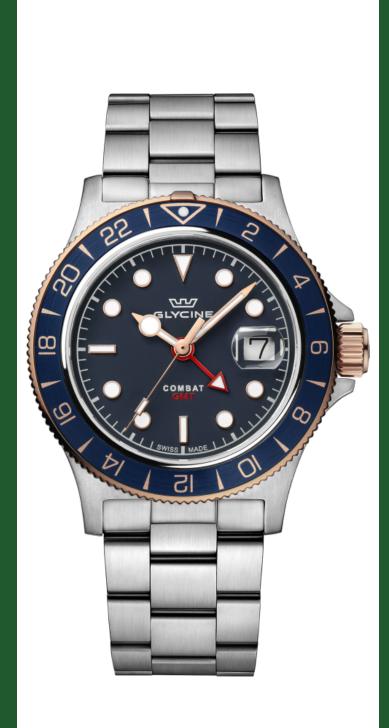

| GLYCINE GL1057          |                                |
|-------------------------|--------------------------------|
| Model:                  | GL1057                         |
| Year:                   | 2022                           |
| Collection:             | Combat                         |
| Series:                 | Sub Sport                      |
| Product Family Code:    | PF19005                        |
| Band Material:          | Stainless Steel                |
| Band Tone:              | Steel                          |
| Band Size [mm]:         | 22                             |
| Band Length [mm]:       | 215                            |
| Bezel Color:            | Blue, Dark Blue                |
| Bezel Material:         | Stainless Steel                |
| Buckle Type:            | Fold over safety               |
| Case Material:          | Stainless Steel                |
| Case Tone:              | Rose Gold, Steel               |
| Case Size [mm]:         | 42                             |
| Case Thickness:         | 11                             |
| Case Back:              | Solid                          |
| Crown Type:             | Screw Down                     |
| Crystal:                | Sapphire                       |
| Dial Material:          | Metal                          |
| Dial Color:             | Dark Blue                      |
| Dial Luminous Material: | Superluminova                  |
| Dial Luminous Color:    | White                          |
| Color of Hands:         | Luminous, Gold plated polished |
| Material of Hands:      | Metal                          |
| Function Type:          | Quartz                         |
| Movement Caliber:       | 515.24H                        |
| Movement Jewels:        | 1                              |
| Movement Origin:        | Swiss                          |
| Number of Stones:       | -                              |
| Type of Stones:         | None                           |
| Water Resistance [m]:   | 200                            |
| Weight:                 | 173                            |